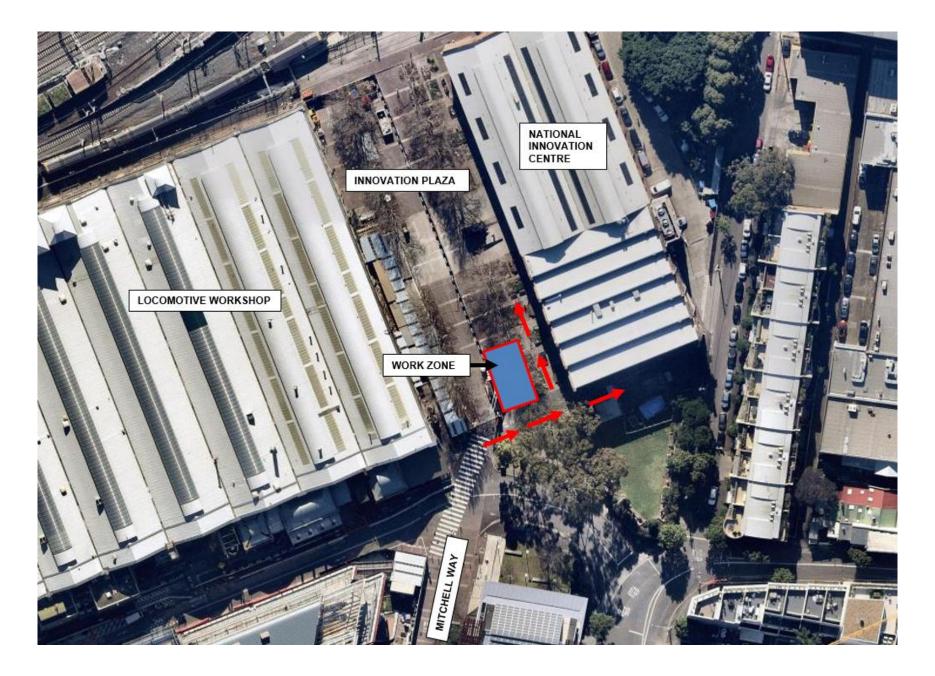

## **CONSTRUCTION UPDATE – 2 AUGUST 2019**

We have Sydney Water on site to work on an issue with some underground services in the plaza. Access will be maintained through the plaza, however diversions are now in place.

## What to expect:

Diversions will be in the area - See below maps for reference.

## Work duration:

We are unsure at this time as to how long the repairs will take. This could be in place for up to the next 48 hours. We appreciate your patience during this time.

If you have any questions or concerns, or if you require more information, please contact <u>south.eveleigh@mirvac.com</u> or call **1800 870 549.** 