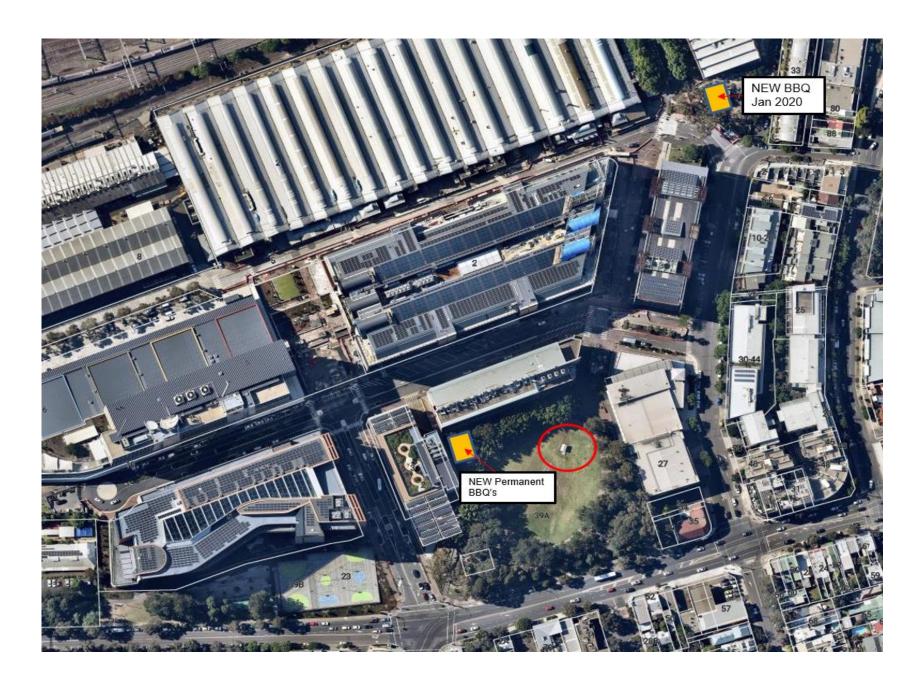

### **CONSTRUCTION UPDATE - 4 DECEMBER 2019**

We will be relocating the temporary BBQ's from the centre of the Eveleigh Green to the new Cultural Landscape Garden, which will be completed end January 2020. Please note we have 4 new BBQ's located north of the children's play area. (see below map for location).