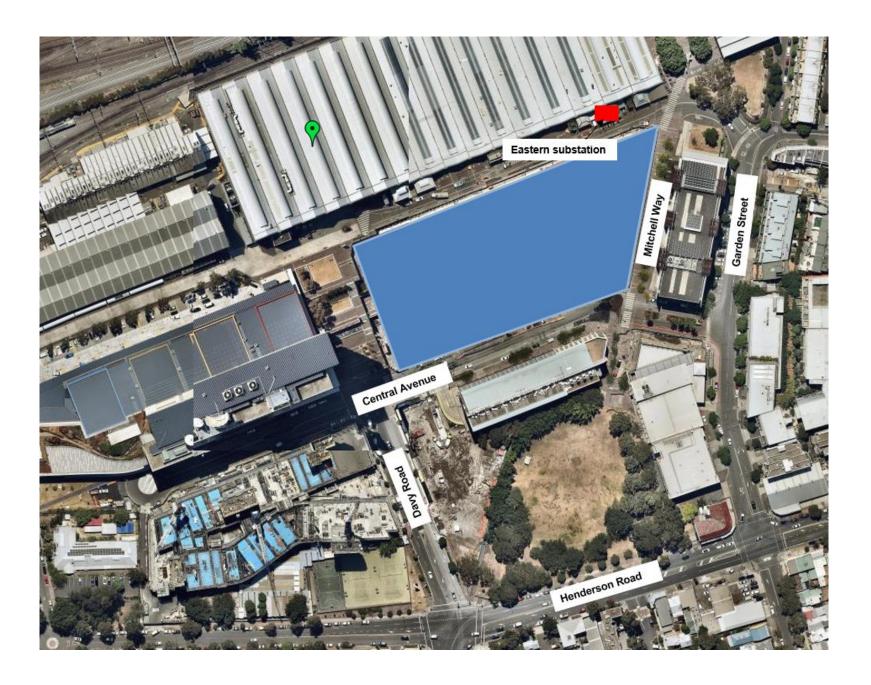

## **CONSTRUCTION UPDATE - 7 JANUARY 2020**

Power to the eastern substation of the Locomotive Workshop will be shut down between 7am-4pm on Saturday 1 February. This power shut down is required to undertake preparatory works to connect a new Retail Main Switchboard (see below map for location).

### Work duration:

On Saturday 1 February we will shut down power to the eastern substation between 7am-4pm.

If you have any questions or concerns, or if you require more information, please contact <a href="mailto:south.eveleigh@mirvac.com">south.eveleigh@mirvac.com</a> or call **1800 870 549.** 