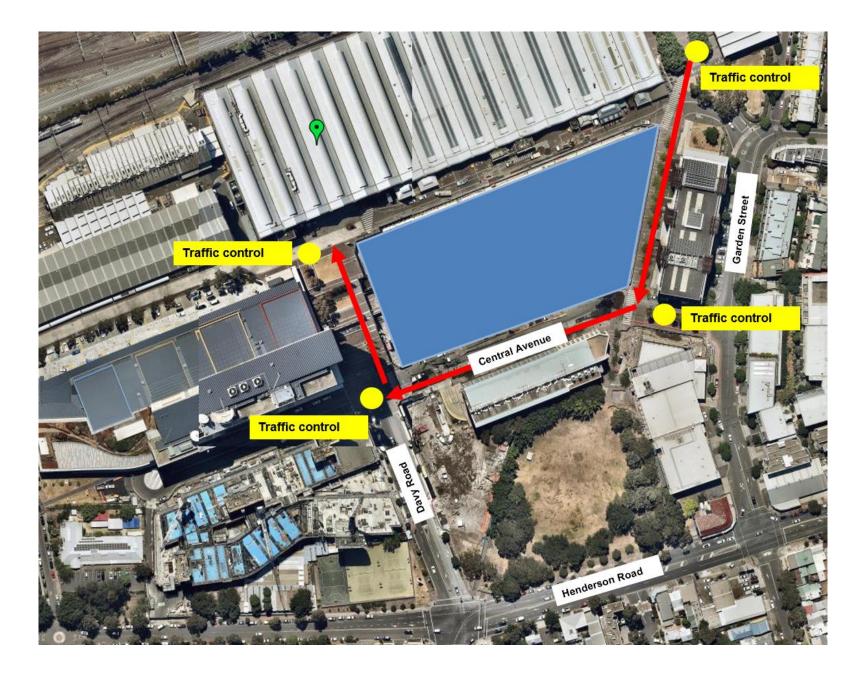

## What to expect:

Pedestrians will be diverted along Central Avenue for the duration of works. Traffic controllers will be in place to direct pedestrians (see below map for location).

## Work duration:

Pedestrian access to Locomotive Street will be closed from Sunday 12 to Monday 13 January 2020.

If you have any questions or concerns, or if you require more information, please contact <u>south.eveleigh@mirvac.com</u> or call **1800 870 549.** 