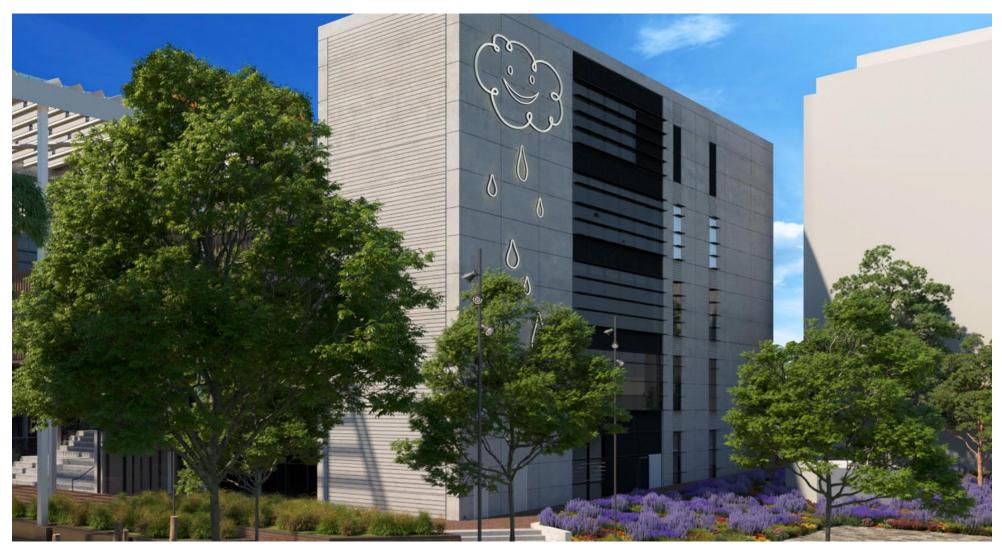

## **CONSTRUCTION UPDATE – 3 OCTOBER 2019**

We have commenced the installation of the Yerrabingin House – wall artwork called Happy Rain by artist Nell. Happy Rain, which takes the form of a large-scale smiling cloud wall work created from LED lighting attached to the exterior of the building.

## Work duration:

The installation time is approximately 3 weeks. Looking at completion by 26<sup>th</sup> October (weather permitting).

If you have any questions or concerns, or if you require more information, please contact <u>south.eveleigh@mirvac.com</u> or call **1800 870 549.** 