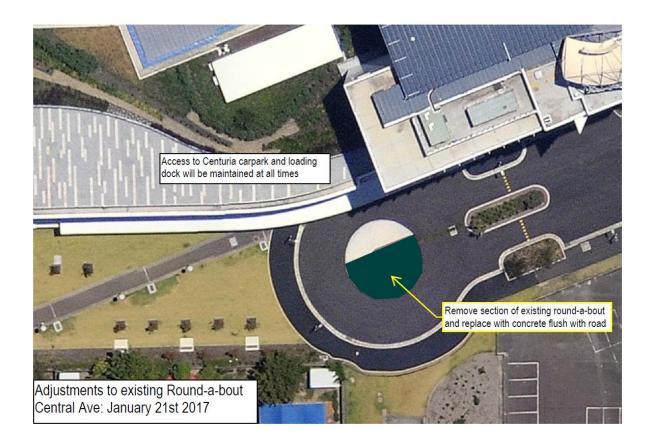

## Construction Update - 20th January 2017

Please see below information on activities taking place this Saturday 21st January, 2017.

We will be making some adjustments to the round-a-about located outside the Media City building.

Access to the carpark and loading dock will be maintained at all times.

If you have any questions or concerns, please contact me at <a href="mailto:atp.communications@mirvac.com">atp.communications@mirvac.com</a>