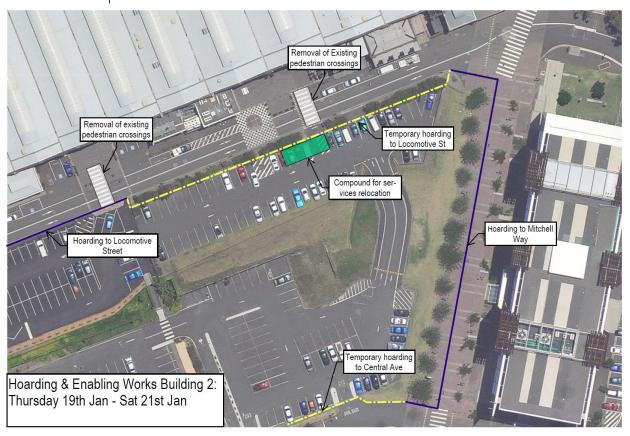

## Construction Update - 17th January 2017

Please be advised of works scheduled to take place on site on Wednesday 18<sup>th</sup> January and be completed on Saturday 21<sup>st</sup> January.

These works are Enabling works for Building 2, including hoarding and will impact all areas around the Building 2 footprint. Please refer to attached diagrams for more information.