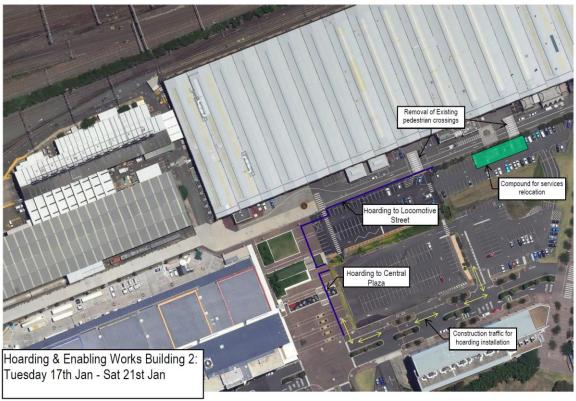

## Construction Update - 17th January 2017

Please be advised of works scheduled to take place on site on Wednesday 18<sup>th</sup> January and be completed on Saturday 21<sup>st</sup> January.

These works are Enabling works for Building 2, including hoarding and will impact all areas around the Building 2 footprint. Please refer to attached diagrams for more information.