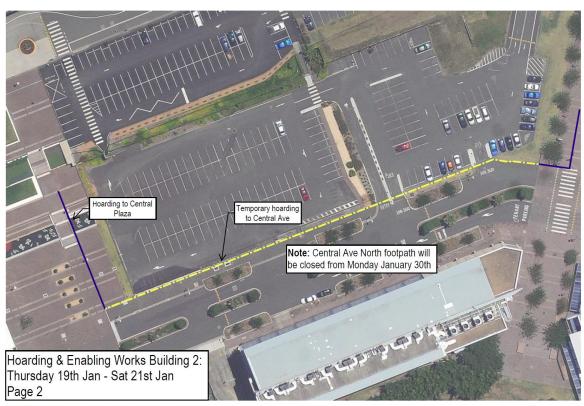

## Construction Update - 17th January 2017

Please be advised of works scheduled to take place on site on Wednesday 18<sup>th</sup> January and be completed on Saturday 21<sup>st</sup> January.

These works are Enabling works for Building 2, including hoarding and will impact all areas around the Building 2 footprint. Please refer to attached diagrams for more information.