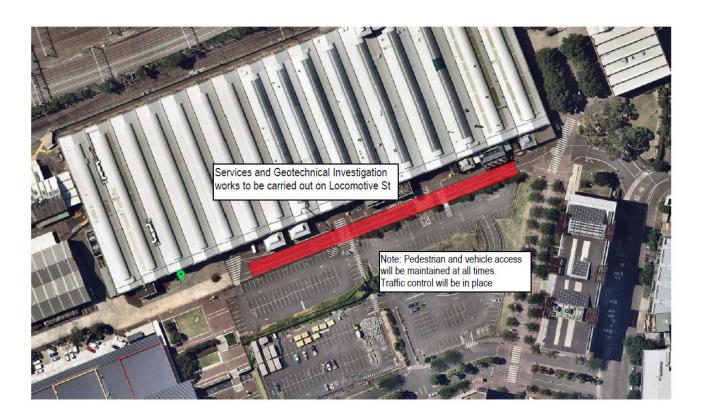

## Construction Update - 21st January 2017

Please be advised that Mirvac will be undertaking existing services and geotechnical investigation works on Locomotive Street over the next 2 weeks.

The works will commence on Tuesday 24th January and will be completed by Saturday 4th February. There will be one lane closed during the works. This lane closure will alternate between the Southern lane and the northern lane.

Access to loading docks for deliveries will be maintained at all times. Traffic control will be in place at all times.

If you have any questions or concerns, please contact me at <a href="mailto:atp.communications@mirvac.com">atp.communications@mirvac.com</a>