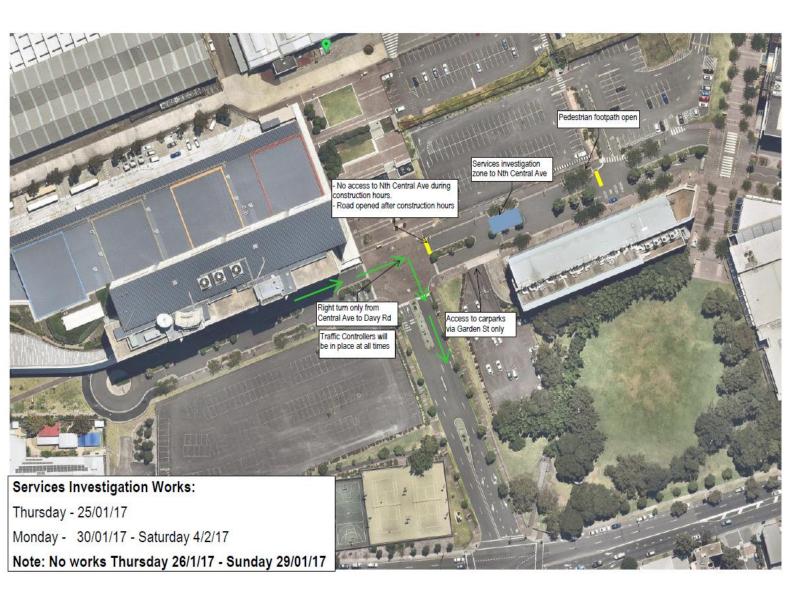

## Construction Update - 24th January 2017

Please be advised that Mirvac will be undertaking services investigation works to Central Ave over the coming weeks.

These works are scheduled to take place during approved construction hours and will involve the closure of the Northern Lanes of East Central Ave. These lanes will be opened at the end of each day.

Please see below plan showing the zone of works. There will be traffic control in place at all times while the lanes are closed. Pedestrian access will not be affected.

If you have any questions or concerns, please contact me at <a href="mailto:atp.communications@mirvac.com">atp.communications@mirvac.com</a>