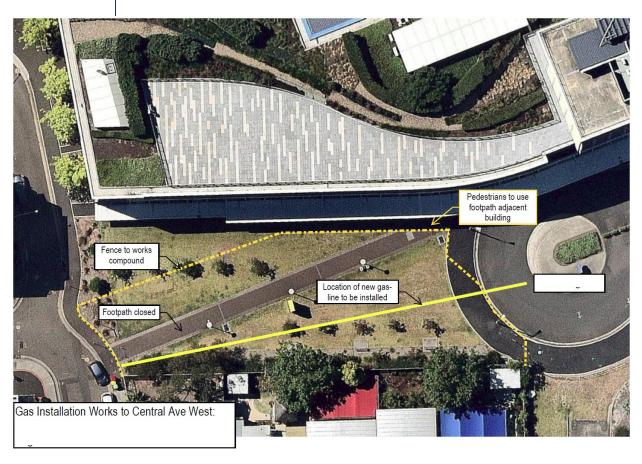

## Construction Update - 27th January 2017

Below is a diagram for the gas installation works for Media City. Work was completed on Saturday 21st January.

The area has remained fenced off as we are now landscaping the area to ensure it is back to the standard prior to the work. This work will be completed by Monday 6<sup>th</sup> February and usual access restored.