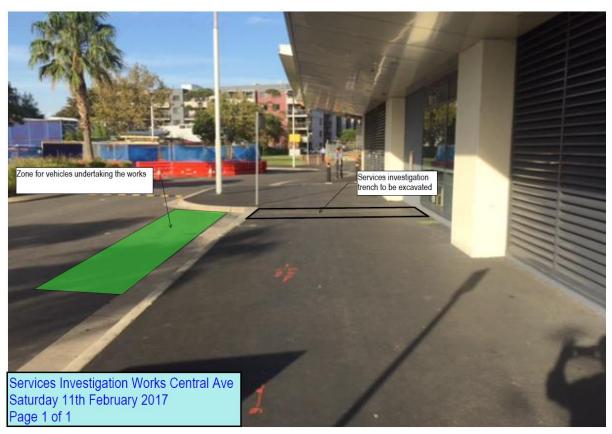

# 1. Services Investigation works - Central Ave

- Services investigation trenches to be excavated along Central Ave
- Traffic and pedestrian control to be in place at all times
- Trenches will be backfilled and area cleaned at completion of works
- Works will commence and be completed on Saturday 11<sup>th</sup> February 2017