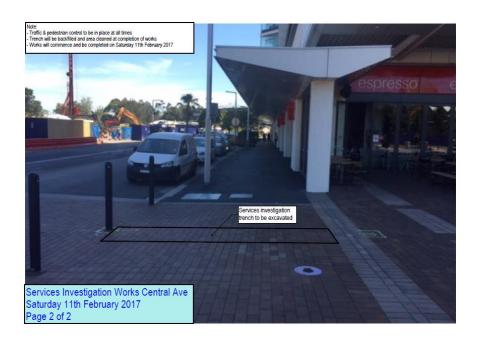

# 1. Services Investigation works - Central Ave

- Services investigation trenches to be excavated along Central Ave
- Traffic and pedestrian control to be in place at all times
- Trenches will be backfilled and area cleaned at completion of works
- Works will commence and be completed on Saturday 11<sup>th</sup> February 2017