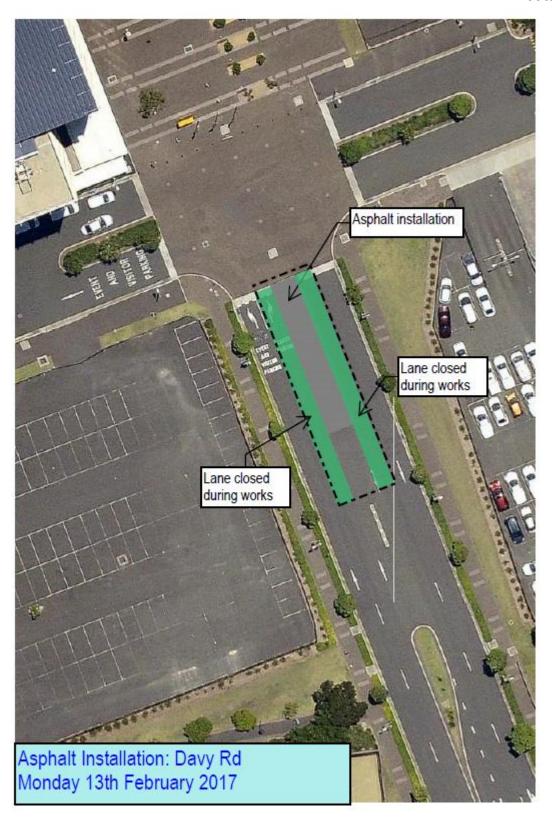

### 2. Asphalt Installation - Davy Road

- Asphalt installation of middle section on Davy Rd.
- Work will commence and be completed on Monday 13<sup>th</sup> February 2017