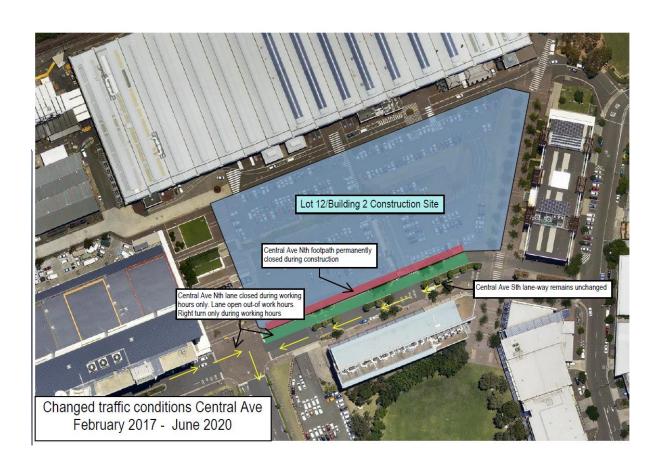

## 3. Changed Traffic Conditions on Central Ave

- Central Ave north lane closed during construction working hours only. Lane open out of work hours. Right turn only during work hours.
- Central Ave footpath permanently closed during construction.