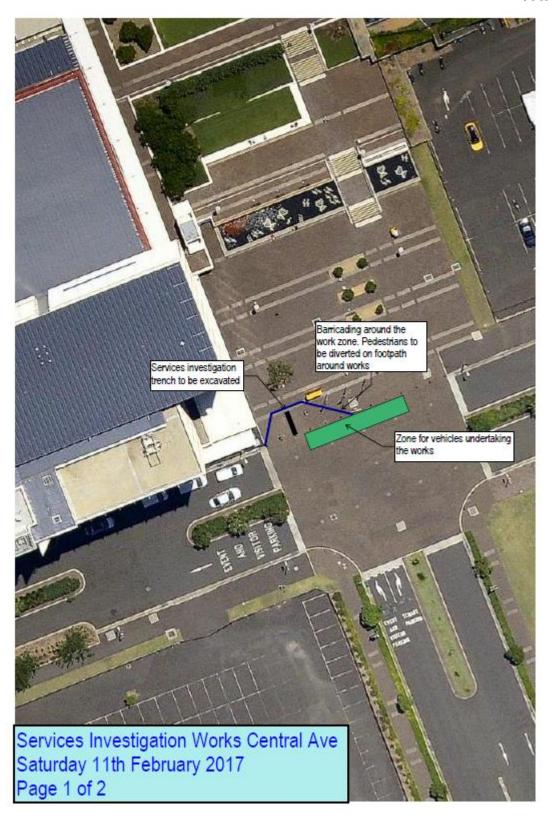

# 1. Services Investigation works - Central Ave

- Services investigation trenches to be excavated along Central Ave
- Traffic and pedestrian control to be in place at all times
- Trenches will be backfilled and area cleaned at completion of works
- Works will commence and be completed on Saturday 11<sup>th</sup> February 2017