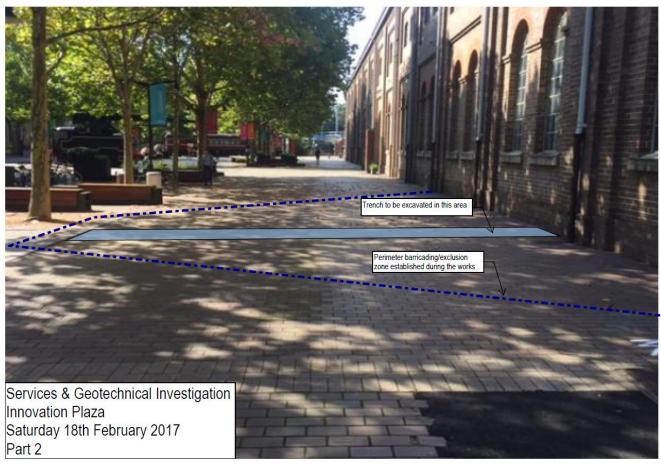

## Construction Update – 16th February 2017

Please see below information on key activities occurring on Innovation Plaza on Saturday 18<sup>th</sup> February;

## **Existing Services & Geotechnical Investigation**

- Pedestrian control & barricades will be in place at all times
- Exclusion zones to public areas will be in place during the works
- Pedestrian access will be maintained to Innovation Plaza at all times.