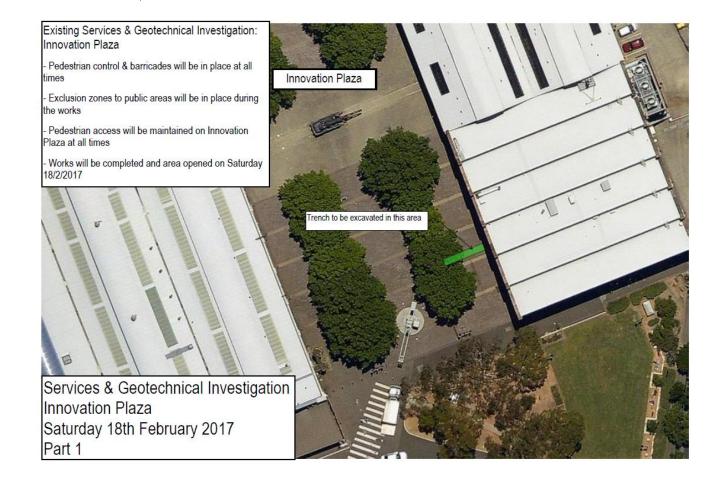

## Construction Update – 16th February 2017

Please see below information on key activities occurring on Innovation Plaza on Saturday 18<sup>th</sup> February;

## **Existing Services & Geotechnical Investigation**

- Pedestrian control & barricades will be in place at all times
- Exclusion zones to public areas will be in place during the works
- Pedestrian access will be maintained to Innovation Plaza at all times.