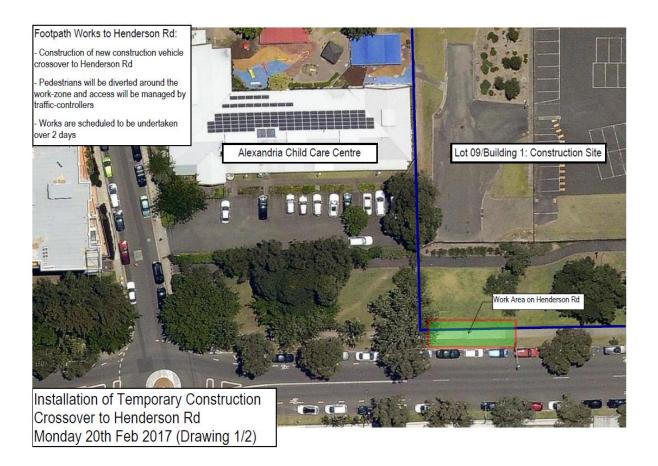

## Construction Update - 17th February 2017

Please see below information on key activities occurring on Henderson Rd on Monday 20th Feb and Tuesday 21st February.

## Installation of Temporary Construction Crossover to Henderson Rd.

- Construction of a new crossover on Henderson Road
- Pedestrians will be diverted around the work-zone and access managed by traffic control