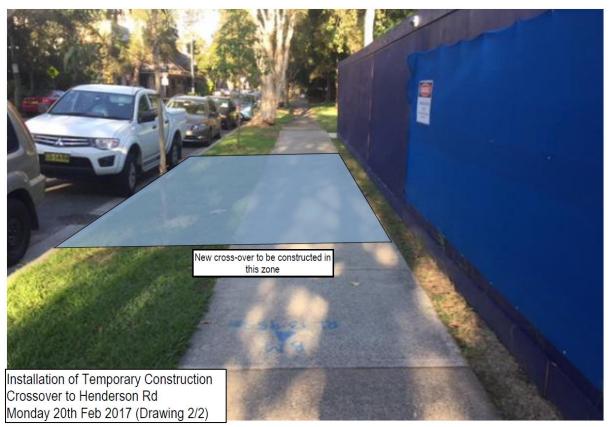

## Construction Update - 17th February 2017

Please see below information on key activities occurring on Henderson Rd on Monday 20th Feb and Tuesday 21st February.

## Installation of Temporary Construction Crossover to Henderson Rd.

- Construction of a new crossover on Henderson Road
- Pedestrians will be diverted around the work-zone and access managed by traffic control