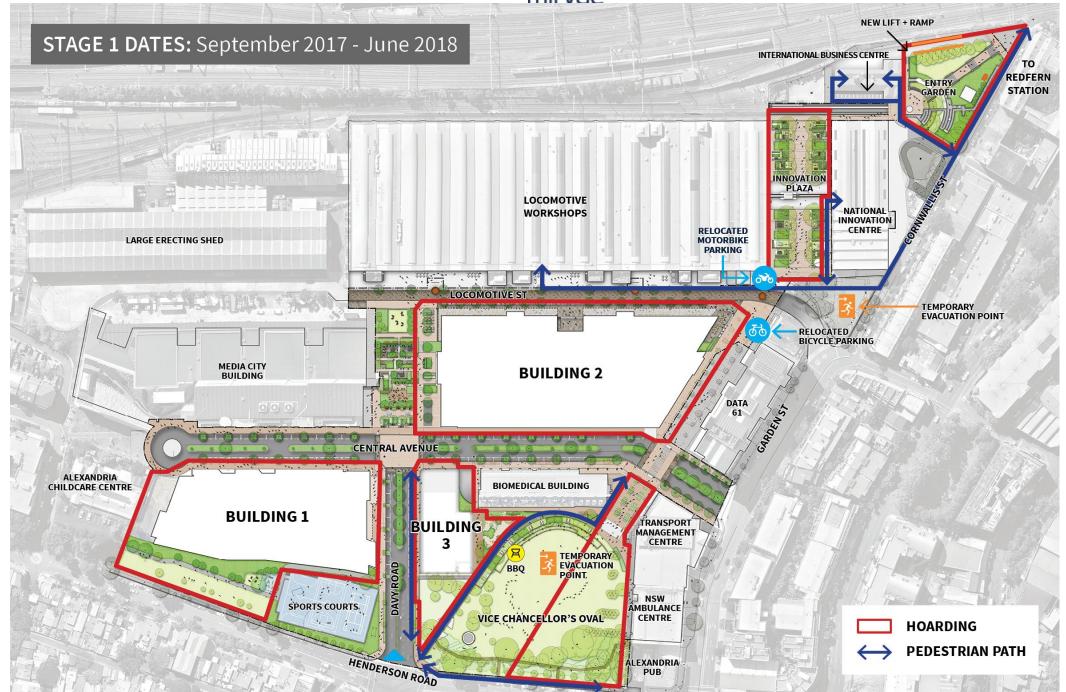

## **Public Domain Work**

Over the coming weeks, you will notice changes to access through the precinct. I will send regular updates indicating the changes by each section. Commencing Monday 25<sup>th</sup> September, hoarding will begin to be installed around the entry garden to the precinct.

The main stairs will remain open next week, whilst the hoarding is installed down Cornwallis Street. During this installation, the footpath on Cornwallis Street with be closed and pedestrian traffic diverted. There will be a truck stationed at the bottom of the stairs, however access will be maintained and traffic control in place.

The bike racks will be moved. We are working with council on a new location for these and will advise once confirmed. See following map for reference.