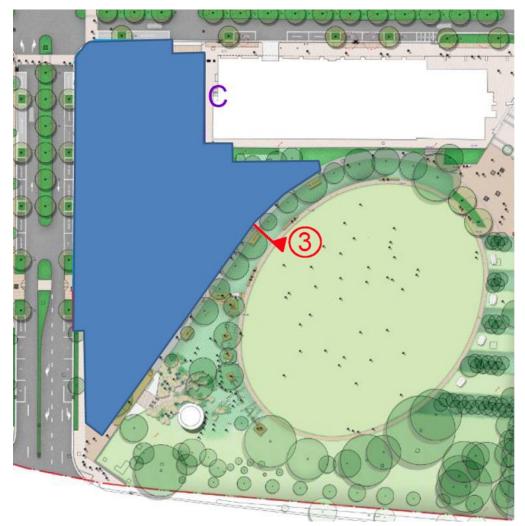

## **Building 3 Hoardings**

Site establishment will begin on Monday 25<sup>th</sup> September for Building 3. Fencing will be installed along the oval and down Davy Rd. Refer to attached map.