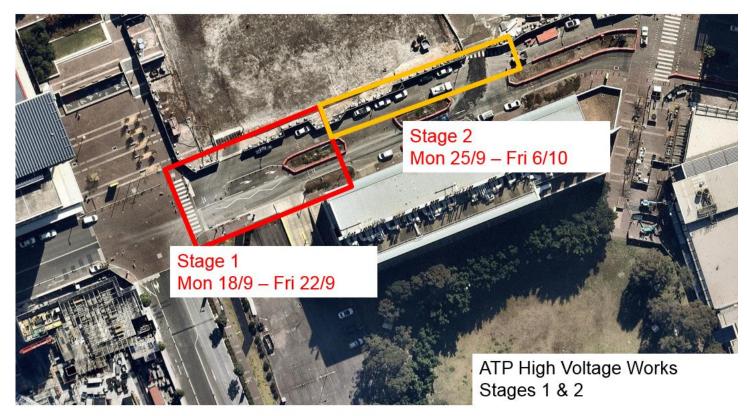

## High Voltage Pitts - Central Avenue

We are commencing work on Central Avenue to install high voltage pits to supply the new buildings. Over the coming weeks you will notice;

- Installation of water filled barriers around the work areas
- Trench excavation and installation of conduits
- · Works to existing high voltage pits
- Installation of a temporary builders supply kiosk to supply power to Building 2

Traffic control will be in place at all times and access to the site maintained.

If you have any questions or concerns, or if you require more information, please contact me at atp.communications@mirvac.com or call 1800 870 549.