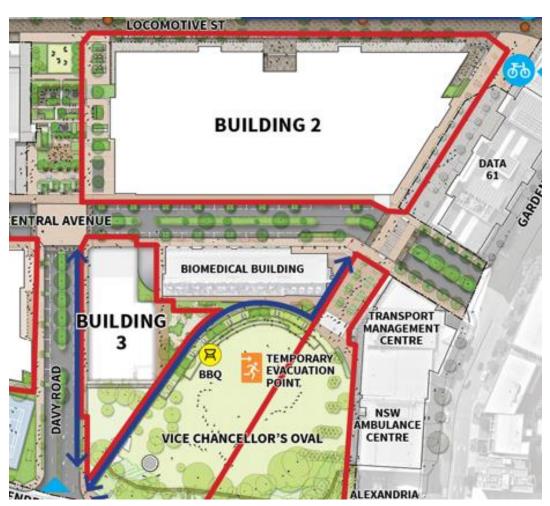

As part of this we are relocating the BBQ. See below map for new location.

If you have any questions or concerns, or if you require more information, please contact me at atp.communications@mirvac.com or call 1800 870 549.