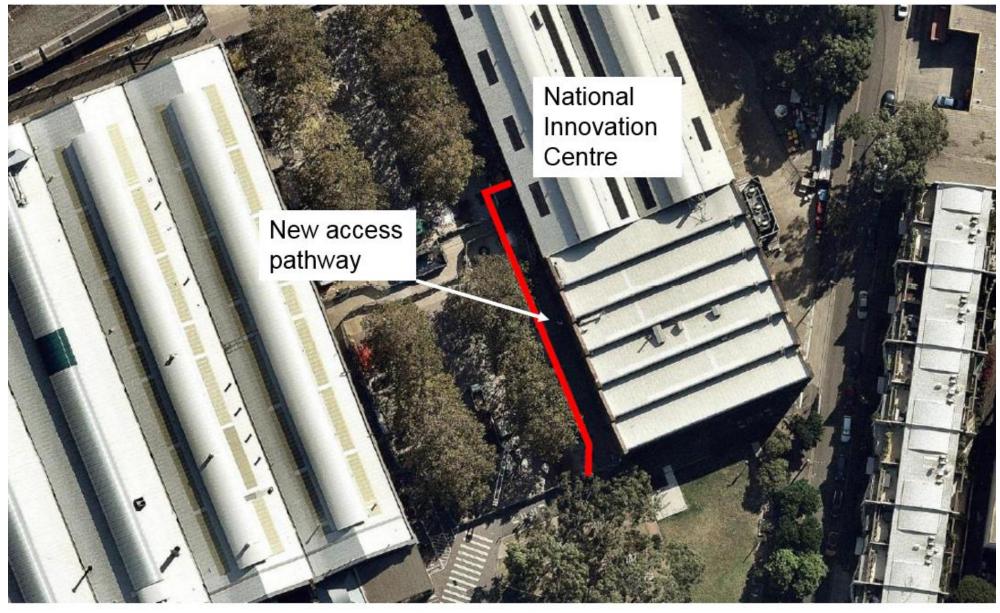

## **CONSTRUCTION UPDATE – 7 MAY 2018**

This notification is regarding change to the access path into the National Innovation Centre.

## What to expect:

The access path has switched sides and is now back on the Eastern side of the plaza (see below map for reference).