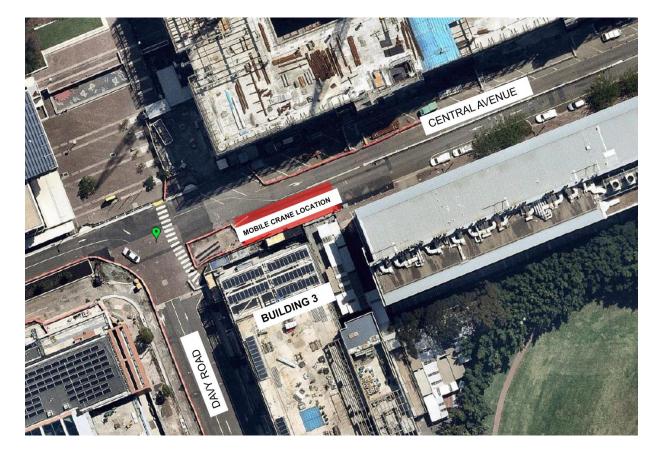

## What to expect:

The mobile crane will be set up on the corner of Central Avenue and Davy Road. Access through the area will be restricted. Traffic control will be in place at all times.