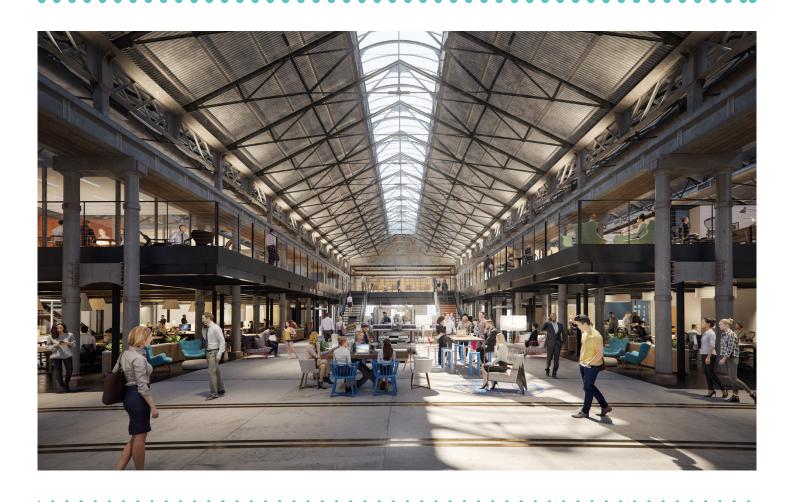

### Major works summary:

South Eveleigh construction works are currently focused on the Locomotive Workshop.

#### **Stage 3 (Bay 15)**

- External Works
- Roof works approx. 95% complete
- External glazing underway
- · Paving and external works scheduled to commence October 20.